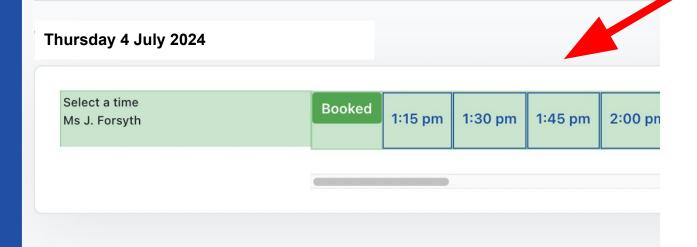

## My Conferences

Please select your appointment time.

10. Select your time preference

Print if req.

Update or cancel