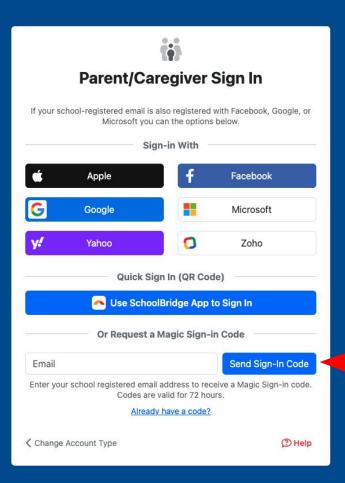

#### SIGN IN

Please choose your account type

Parents or Caregivers

Student

School Staff

Former Students Login Here

6. Use your same login details as for the KAMAR Portal.

6. Or use your school caregivers registered email to request a sign-in code (This will be sent to your email address you enter)