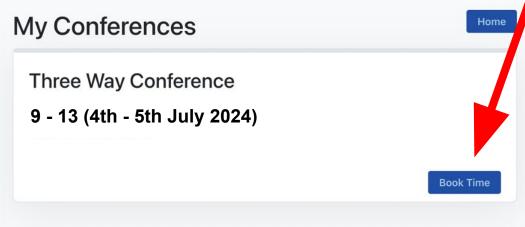

## My Conferences

Please select your appointment time.

10. Select your time preference

Print if req.

Update or cancel