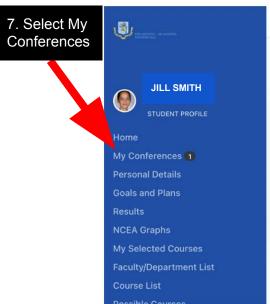

## My Conferences

Please select your appointment time.

10. Select your time preference

Print if req.

Update or cancel