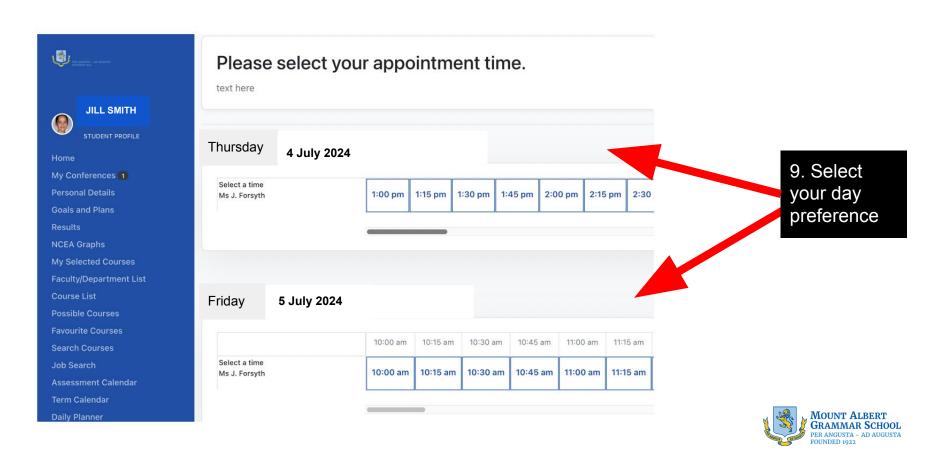

## My Conferences

Please select your appointment time.

10. Select your time preference

Print if req.

Update or cancel