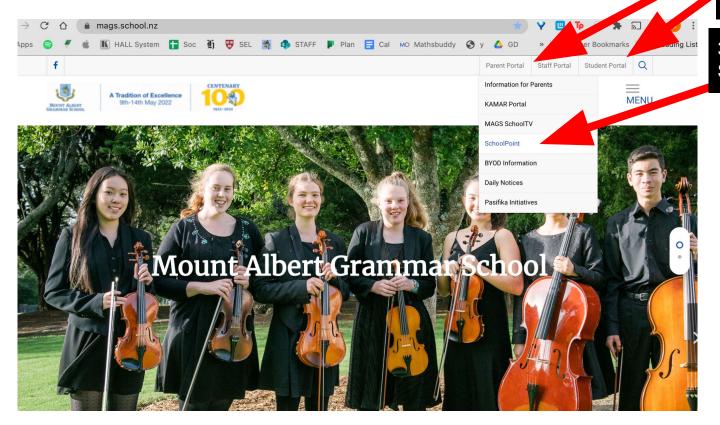

# How to make a Three Way Conference Booking.

(3WC Mentor-Student-Parent)

**A Help Sheet for Parents** 

1. Go to MAGS' website: <a href="https://www.mags.school.nz">https://www.mags.school.nz</a>

2. Select Parent / Student portal

3. Select SchoolPoint