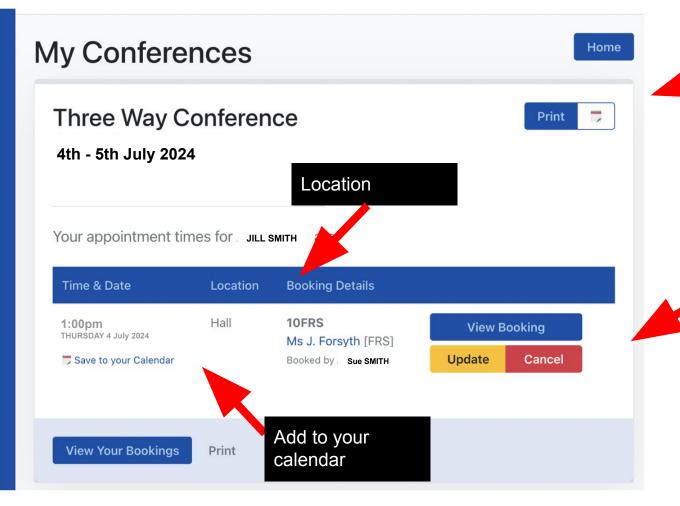

## My Conferences

Please select your appointment time.

10. Select your time preference

Print if req.

Update or cancel

### **Before the Conference:**

Please arrive 15 minutes before your scheduled time to find the room for the conference (as rooms are subject to change)